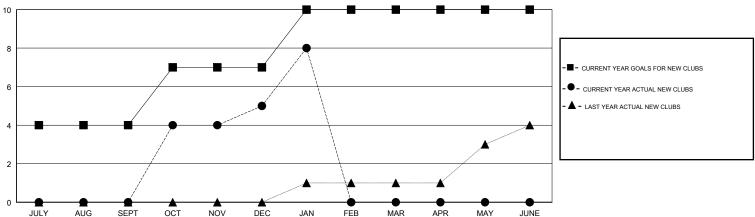

## LOCATION INDIA

**GMT CA** 

| Clubs         |               |             |               | Members       |                           |                         |                                              |
|---------------|---------------|-------------|---------------|---------------|---------------------------|-------------------------|----------------------------------------------|
|               | RESULTS FOR   | R 2017-2018 |               |               | RESULTS F                 | FOR 2017-2018           |                                              |
| QUARTER       | NEW CLUB GOAL | NEW CLUBS   | DROPPED CLUBS | QUARTER       | MEMBER GROWTH NET<br>GOAL | MEMBER GROWTH<br>ACTUAL | DROPPED MEMBERS ACTUAL (including transfers) |
| JULY/AUG/SEPT | 4             | 0           | 0             | JULY/AUG/SEPT | 180                       | 148                     | 157                                          |
| OCT/NOV/DEC   | 3             | 5           | 1             | OCT/NOV/DEC   | 140                       | 179                     | 45                                           |
| JAN/FEB/MAR   | 3             | 3           | 0             | JAN/FEB/MAR   | 135                       | 125                     | 24                                           |
| APR/MAY/JUNE  | 0             | 0           | 0             | APR/MAY/JUNE  | 25                        | 0                       | 0                                            |

## GOALS AND ACTUAL MEMBERS CUMULATIVE

| - ■ - MEMBER GROWTH NET GOAL      |  |
|-----------------------------------|--|
| - ● - MEMBER GROWTH ACTUAL        |  |
| - ▲ - LAST YEAR MEMBERSHIP ACTUAL |  |
|                                   |  |
|                                   |  |