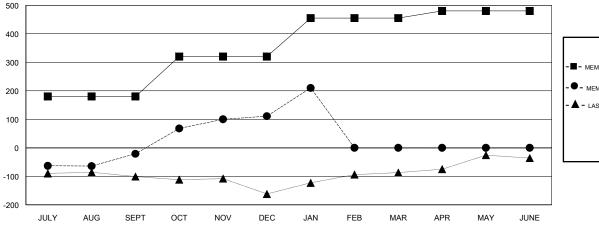

## LOCATION INDIA

**GMT CA** 

| Clubs         |               |             |               | Members       |                           |                         |                                              |
|---------------|---------------|-------------|---------------|---------------|---------------------------|-------------------------|----------------------------------------------|
|               | RESULTS FOR   | R 2017-2018 |               |               | RESULTS F                 | FOR 2017-2018           |                                              |
| QUARTER       | NEW CLUB GOAL | NEW CLUBS   | DROPPED CLUBS | QUARTER       | MEMBER GROWTH NET<br>GOAL | MEMBER GROWTH<br>ACTUAL | DROPPED MEMBERS ACTUAL (including transfers) |
| JULY/AUG/SEPT | 4             | 0           | 0             | JULY/AUG/SEPT | 180                       | 148                     | 157                                          |
| OCT/NOV/DEC   | 3             | 5           | 1             | OCT/NOV/DEC   | 140                       | 179                     | 45                                           |
| JAN/FEB/MAR   | 3             | 3           | 0             | JAN/FEB/MAR   | 135                       | 125                     | 24                                           |
| APR/MAY/JUNE  | 0             | 0           | 0             | APR/MAY/JUNE  | 25                        | 0                       | 0                                            |

## GOALS AND ACTUAL MEMBERS CUMULATIVE

| - ■ - MEMBER GROWTH NET GOAL      |  |
|-----------------------------------|--|
| - ● - MEMBER GROWTH ACTUAL        |  |
| - ▲ - LAST YEAR MEMBERSHIP ACTUAL |  |
|                                   |  |
|                                   |  |